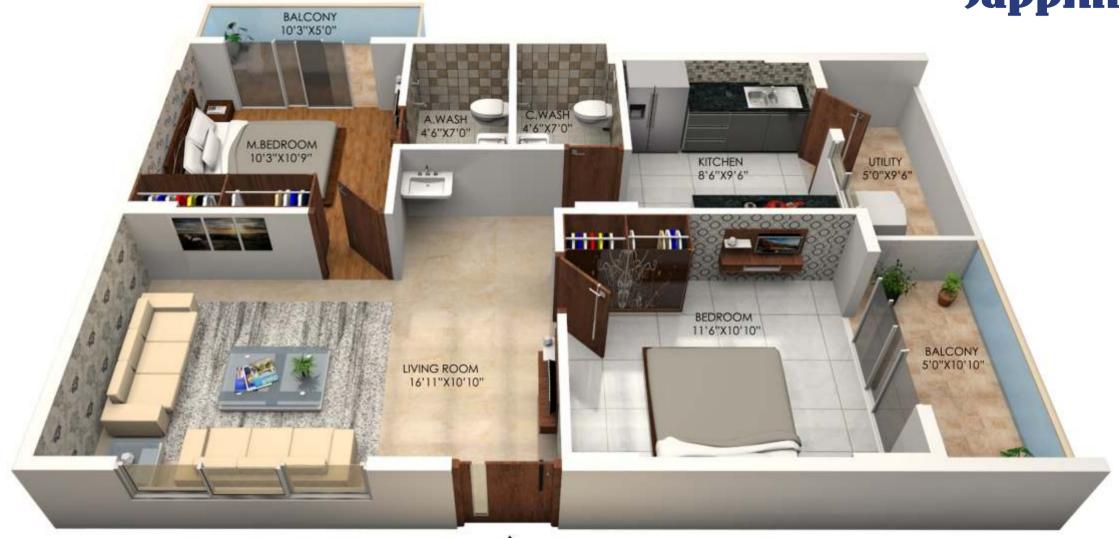

FLAT NO. 002 (2BHK) AREA - 1110.00 SQ.FT

| UNIT NO | TYPE | CARPET AREA                 | AREA OF<br>BALCONY          | TOTAL USABLE<br>AREA       |
|---------|------|-----------------------------|-----------------------------|----------------------------|
| 002     | 2BHK | 629.00 SQ.FT<br>58.00 SQ.MT | 164.00 SQ.FT<br>15.00 SQ.MT | 793.00 SQFT<br>73.00 SQ.MT |