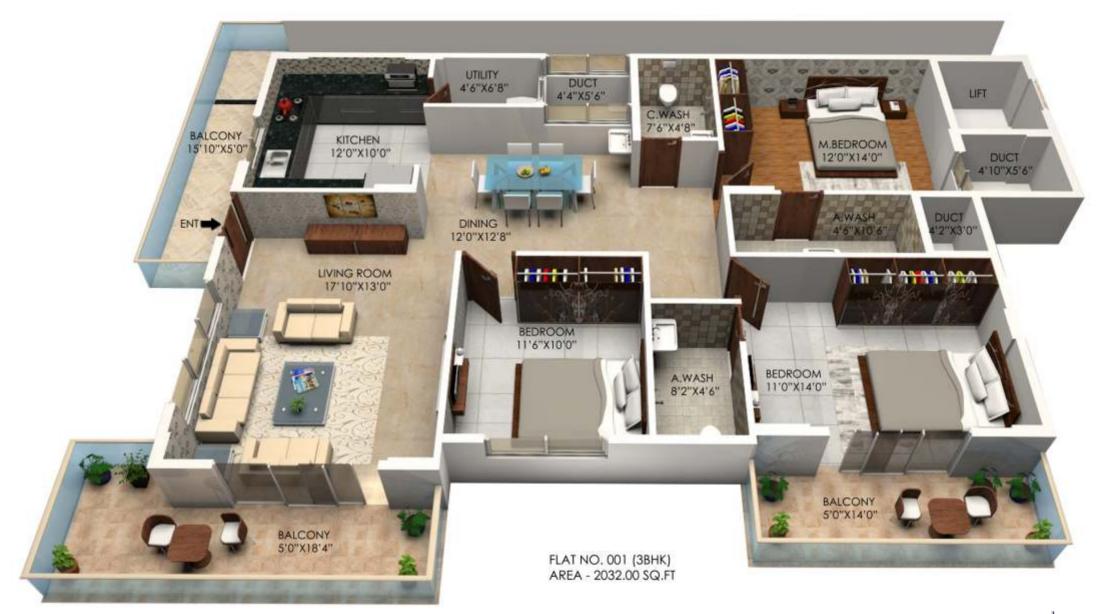

An Ultra Luxurious high end contemporary 20 apartment project in the heart of Vijayanagar with all modern facilities and amenities that will take comfort of living to the next level.

| UNIT NO | TYPE | CARPET AREA                   | AREA OF<br>BALCONY          | TOTAL USABLE<br>AREA          |
|---------|------|-------------------------------|-----------------------------|-------------------------------|
| 001     | ЗВНК | 1191.00 SQ.FT<br>111.00 SQ.MT | 265.00 SQ.FT<br>24.00 SQ.MT | 1456.00 SQ.FT<br>135.00 SQ.MT |