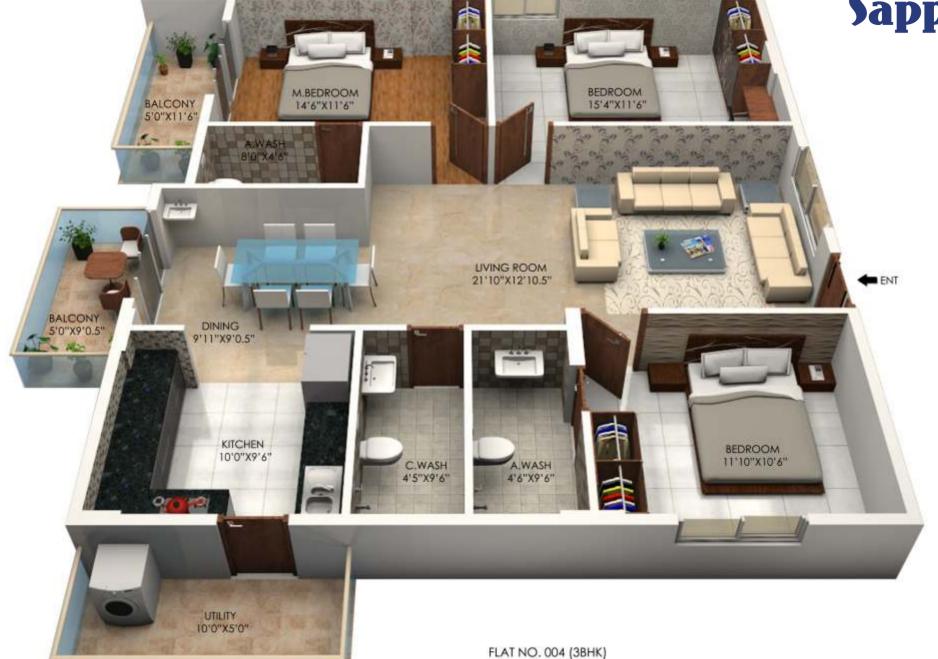

| UNIT NO | TYPE | CARPET AREA                   | AREA OF<br>BALCONY          | TOTAL USABLE<br>AREA          |
|---------|------|-------------------------------|-----------------------------|-------------------------------|
| 004     | ЗВНК | 1112.00 SQ.FT<br>103.00 SQ.MT | 162.00 SQ.FT<br>15.00 SQ.MT | 1274.00 SQ.FT<br>118.00 SQ.MT |