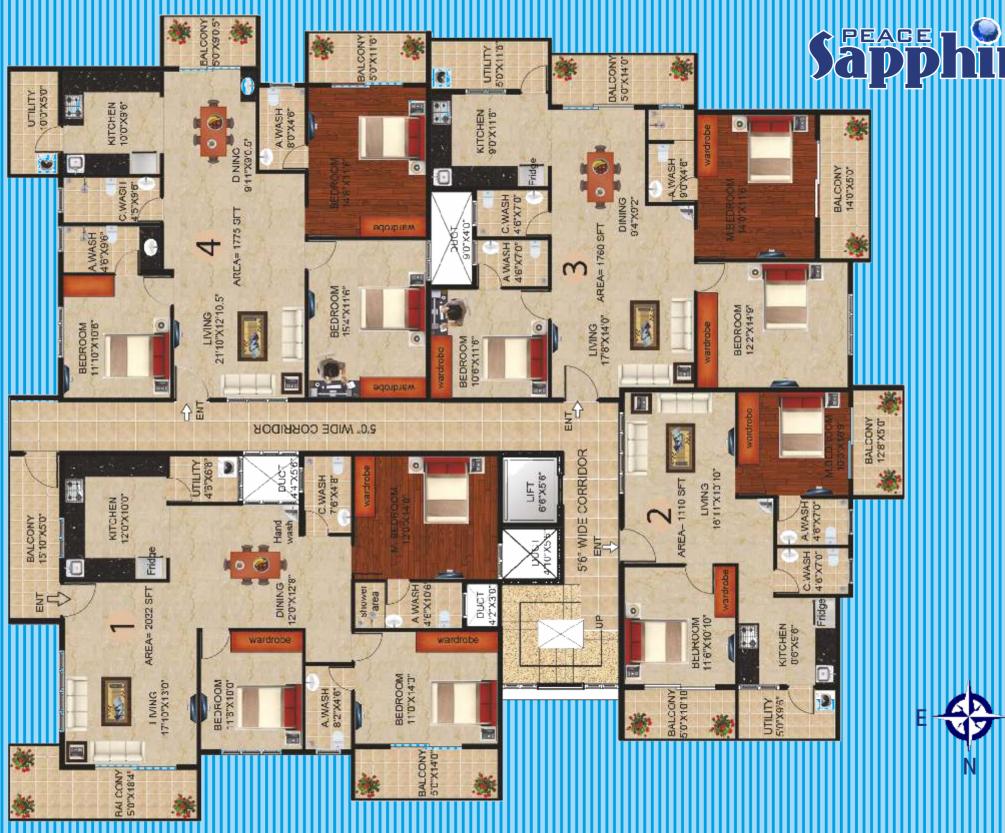

An Ultra Luxurious high end contemporary 20 apartment project in the heart of Vijayanagar with all modern facilities and amenities that will take comfort of living to the next level.

| UNIT NO | TYPE | CARPET AREA                   | AREA OF<br>BALCONY          | TOTAL USABLE<br>AREA          |
|---------|------|-------------------------------|-----------------------------|-------------------------------|
| 001     | ЗВНК | 1191.00 SQ.FT<br>111.00 SQ.MT | 265.00 SQ.FT<br>24.00 SQ.MT | 1456.00 SQ.FT<br>135.00 SQ.MT |

FLAT NO. 002 (2BHK) AREA - 1110.00 SQ.FT

| UNIT NO | TYPE | CARPET AREA                 | AREA OF<br>BALCONY          | TOTAL USABLE<br>AREA       |
|---------|------|-----------------------------|-----------------------------|----------------------------|
| 002     | 2BHK | 629.00 SQ.FT<br>58.00 SQ.MT | 164.00 SQ.FT<br>15.00 SQ.MT | 793.00 SQFT<br>73.00 SQ.MT |

FLAT NO. 003 (3BHK)

| UNIT NO | TYPE | CARPET AREA                  | AREA OF<br>BALCONY          | TOTAL USABLE<br>AREA          |
|---------|------|------------------------------|-----------------------------|-------------------------------|
| 003     | ЗВНК | 1052.00 SQ.FT<br>98.00 SQ.MT | 206.00 SQ.FT<br>19.00 SQ.MT | 1258.00 SQ.FT<br>117.00 SQ.MT |

| UNIT NO | TYPE | CARPET AREA                   | AREA OF<br>BALCONY          | TOTAL USABLE<br>AREA          |
|---------|------|-------------------------------|-----------------------------|-------------------------------|
| 004     | ЗВНК | 1112.00 SQ.FT<br>103.00 SQ.MT | 162.00 SQ.FT<br>15.00 SQ.MT | 1274.00 SQ.FT<br>118.00 SQ.MT |