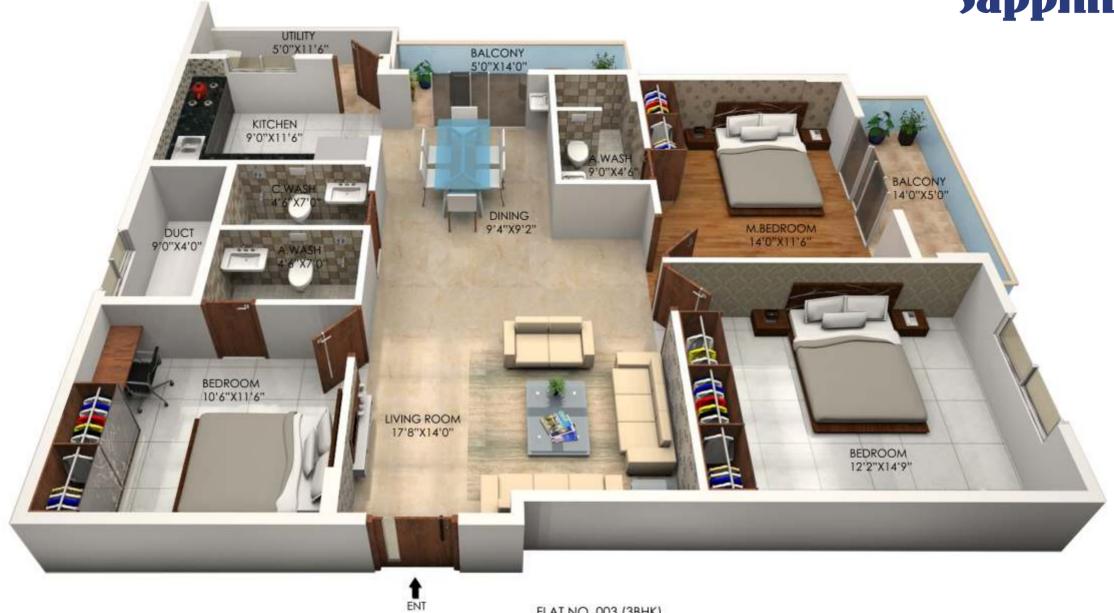

FLAT NO. 003 (3BHK)

| UNIT NO | TYPE | CARPET AREA                  | AREA OF<br>BALCONY          | TOTAL USABLE<br>AREA          |
|---------|------|------------------------------|-----------------------------|-------------------------------|
| 003     | ЗВНК | 1052.00 SQ.FT<br>98.00 SQ.MT | 206.00 SQ.FT<br>19.00 SQ.MT | 1258.00 SQ.FT<br>117.00 SQ.MT |